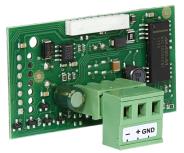

# LTM dezent Modbus RS 485 IF

PRODUCT-NO.: 237648

LTM dezent BACnet Web - Ethernet Product-No.: 237646

# **STIEBEL ELTRON**

| Туре     | LTM dezent BACnet<br>Web - Ethernet | LTM dezent<br>Modbus RS 485 IF |
|----------|-------------------------------------|--------------------------------|
| Part no. | 237646                              | 237648                         |