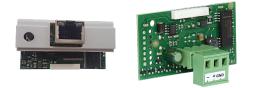

# LTM dezent Modbus RS 485 IF

PRODUCT-NO.: 237648

LTM dezent BACnet Web - Ethernet Product-No.: 237646

# **STIEBEL ELTRON**

| Туре     | LTM dezent BACnet<br>Web - Ethernet | LTM dezent<br>Modbus RS 485 IF |
|----------|-------------------------------------|--------------------------------|
| Part no. | 237646                              | 237648                         |