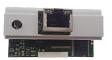

## LTM dezent BACnet Web - Ethernet

DECENTRALISED PRODUCT-NO.: 237646

LTM dezent Modbus RS 485 IF

Product-No.: 237648

| Туре     | LTM dezent BACnet<br>Web - Ethernet | LTM dezent<br>Modbus RS 485 IF |
|----------|-------------------------------------|--------------------------------|
| Part no. | 237646                              | 237648                         |