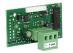

## LTM dezent BACnet Web - Ethernet

DECENTRALISED PRODUCT-NO.: 237646

LTM dezent Modbus RS 485 IF

Product-No.: 237648

| Туре     | LTM dezent BACnet<br>Web - Ethernet | LTM dezent<br>Modbus RS 485 IF |
|----------|-------------------------------------|--------------------------------|
| Part no. | 237646                              | 237648                         |