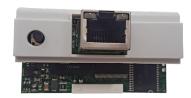

## LTM dezent BACnet Web - Ethernet

DECENTRALISED PRODUCT-NO.: 237646

LTM dezent Modbus RS 485 IF

Product-No.: 237648

| Туре     | LTM dezent BACnet<br>Web - Ethernet | LTM dezent<br>Modbus RS 485 IF |
|----------|-------------------------------------|--------------------------------|
| Part no. | 237646                              | 237648                         |