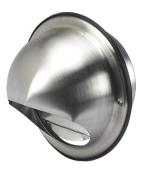

## WG 200 AIR DISTRIBUTION SYSTEM

PRODUCT-NO.: 205560

WG 160 Product-No.: 205559