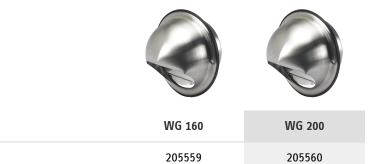

## WG 200 AIR DISTRIBUTION SYSTEM

PRODUCT-NO.: 205560

WG 160 Product-No.: 205559

### Technical data

Туре

Part no.

| Height | 192 mm | 253 mm |
|--------|--------|--------|
| Width  | 192 mm | 253 mm |
| Length | 62 mm  | 62 mm  |