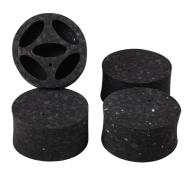

## **LWF SE 125**

AIR DISTRIBUTION SYSTEM

The main features

Flow rate and sound attenuation can be individually adjusted

Set with 4 silencers

| Туре     | LWF SE 125 |
|----------|------------|
| Part no. | 207073     |