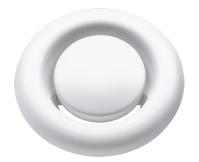

## LWF AVM 125

AIR DISTRIBUTION SYSTEM

The main features

Round supply air vent made of white powder coated sheet steel

Adjustable air flow rate

Adjustable outlet section

Easy installation

| Туре     | LWF AVM 125 |
|----------|-------------|
| Part no. | 227924      |

## Technical data

| Max. air flow rate       | 70 m³/h |
|--------------------------|---------|
| Connection diameter      | 125 mm  |
| Air flow rate adjustable | •       |
| Material                 | Steel   |