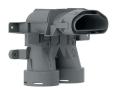

# LVE TB 75

# The main features

Adaptor bend with rotatable connection adaptors for a wide range of installation situations

2 x LVS to 1 x LVE

Low pressure drop

Fewer ventilation ducts due to the reduction to one LVE duct

| Туре     | LVE TB 75 |
|----------|-----------|
| Part no. | 207077    |