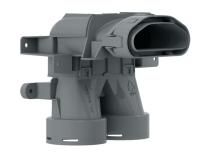

# LVE TB 75

# The main features

Adaptor bend with rotatable connection adaptors for a wide range of installation situations

2 x LVS to 1 x LVE

Low pressure drop

Fewer ventilation ducts due to the reduction to one LVE duct

| Туре     | LVE TB 75 |
|----------|-----------|
| Part no. | 207077    |