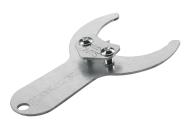

## **LVS RS 75**

ACCESSORIES PRODUCT-NO.: 207074

The main features

Pipe cutter for LVS pipe DN 75

Replaceable blade

Rapid cutting with minimal risk of injury

| Туре     | LVS RS 75 |
|----------|-----------|
| Part no. | 207074    |