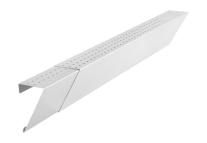

### LLB AWG 315 L ACCESSORIES

The main features

Quick and easy to install

PRODUCT-NO.: 232341

7

LLB AWG 560 L Product-No.: 232342

# **STIEBEL ELTRON**

| Туре     | LLB AWG 315 L | LLB AWG 560 L |
|----------|---------------|---------------|
| Part no. | 232341        | 232342        |

### Technical data

| Height | 128 mm    | 128 mm    |
|--------|-----------|-----------|
| Length | 900 mm    | 1,500 mm  |
| Colour | Aluminium | Aluminium |