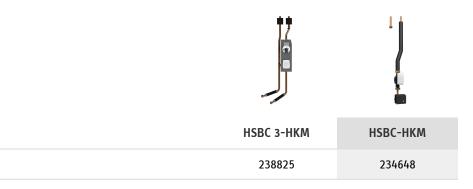

### HSBC-HKM ACCESSORIES

PRODUCT-NO.: 234648

The main features

Pump assembly for an additional heating circuit with mixer

Heating circuit connection: 22 mm

Integral cylinder accessories

HSBC 3-HKM Product-No.: 238825

#### Technical data

Туре

Part no.

| Connection, heating circuit | 22 mm | 22 mm |
|-----------------------------|-------|-------|
|-----------------------------|-------|-------|