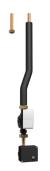

### HSBC-HKM ACCESSORIES

PRODUCT-NO.: 234648

The main features

Pump assembly for an additional heating circuit with mixer

Heating circuit connection: 22 mm

Integral cylinder accessories

HSBC 3-HKM Product-No.: 238825