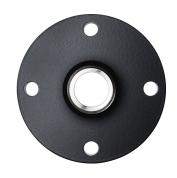

# FG 80/2

ACCESSORIES PRODUCT-NO.: 205091

**BF 80** Product-No.: 205090

| Туре     | BF 80  | FG 80/2 |
|----------|--------|---------|
| Part no. | 205090 | 205091  |

### Technical data

| Flange diameter     | DN 80 | DN 80 |
|---------------------|-------|-------|
| Threaded connection |       | G 2 A |