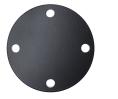

# FG 80/2

ACCESSORIES PRODUCT-NO.: 205091

**BF 80** Product-No.: 205090

| Туре     | BF 80  | FG 80/2 |
|----------|--------|---------|
| Part no. | 205090 | 205091  |

### Technical data

| Flange diameter     | DN 80 | DN 80 |
|---------------------|-------|-------|
| Threaded connection |       | G 2 A |