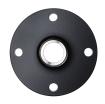

# FG 80/2

ACCESSORIES PRODUCT-NO.: 205091

**BF 80** Product-No.: 205090

| Туре     | BF 80  | FG 80/2 |
|----------|--------|---------|
| Part no. | 205090 | 205091  |

### Technical data

| Flange diameter     | DN 80 | DN 80 |
|---------------------|-------|-------|
| Threaded connection |       | G 2 A |