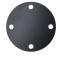

# FG 80/2

ACCESSORIES PRODUCT-NO.: 205091

**BF 80** Product-No.: 205090

| Туре     | BF 80  | FG 80/2 |
|----------|--------|---------|
| Part no. | 205090 | 205091  |

### Technical data

| Flange diameter     | DN 80 | DN 80 |
|---------------------|-------|-------|
| Threaded connection |       | G 2 A |