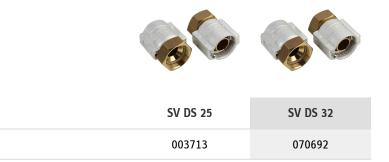

## **STIEBEL ELTRON**

Technical datasheet

SV DS 32 ACCESSORIES

The main features

Available for DN 25 and DN 32

Two-piece set

PRODUCT-NO.: 070692

SV DS 25 Product-No.: 003713