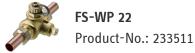

## FS-WP 28

ACCESSORIES PRODUCT-NO.: 233512

The main features

Easily removable filter element

Brass body

Can be installed vertically or horizontally

With a removable filter

| Туре     | FS-WP 22 | FS-WP 28 |
|----------|----------|----------|
| Part no. | 233511   | 233512   |