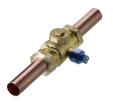

## FS-WP 28

ACCESSORIES PRODUCT-NO.: 233512

The main features

Easily removable filter element

Brass body

Can be installed vertically or horizontally

With a removable filter

| Туре     | FS-WP 22 | FS-WP 28 |
|----------|----------|----------|
| Part no. | 233511   | 233512   |