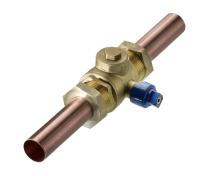

## FS-WP 28

ACCESSORIES PRODUCT-NO.: 233512

The main features

Easily removable filter element

Brass body

Can be installed vertically or horizontally

With a removable filter

| Туре     | FS-WP 22 | FS-WP 28 |
|----------|----------|----------|
| Part no. | 233511   | 233512   |