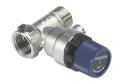

#### The main features

The safety valve is used as fuse protection for unvented DHW cylinders

ST GP 1/2"
Product-No.: 073945

| Туре     | ST GP 1/2" | ST GP 3/4" |
|----------|------------|------------|
| Part no. | 073945     | 073946     |

## Technical data

| Max. permissible pressure | 0.60 MPa | 0.60 MPa |
|---------------------------|----------|----------|
| Water connection          | G 1/2    | G 3/4    |