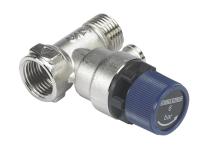

# ST GP 3/4"

ACCESSORIES PRODUCT-NO.: 073946

#### The main features

The safety valve is used as fuse protection for unvented DHW cylinders

ST GP 1/2"
Product-No.: 073945

| Туре     | ST GP 1/2" | ST GP 3/4" |
|----------|------------|------------|
| Part no. | 073945     | 073946     |

## Technical data

| Max. permissible pressure | 0.60 MPa | 0.60 MPa |
|---------------------------|----------|----------|
| Water connection          | G 1/2    | G 3/4    |