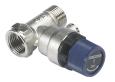

#### The main features

The safety valve is used as fuse protection for unvented DHW cylinders

ST GP 1/2"
Product-No.: 073945

| Туре     | ST GP 1/2" | ST GP 3/4" |
|----------|------------|------------|
| Part no. | 073945     | 073946     |

## Technical data

| Max. permissible pressure | 0.60 MPa | 0.60 MPa |
|---------------------------|----------|----------|
| Water connection          | G 1/2    | G 3/4    |