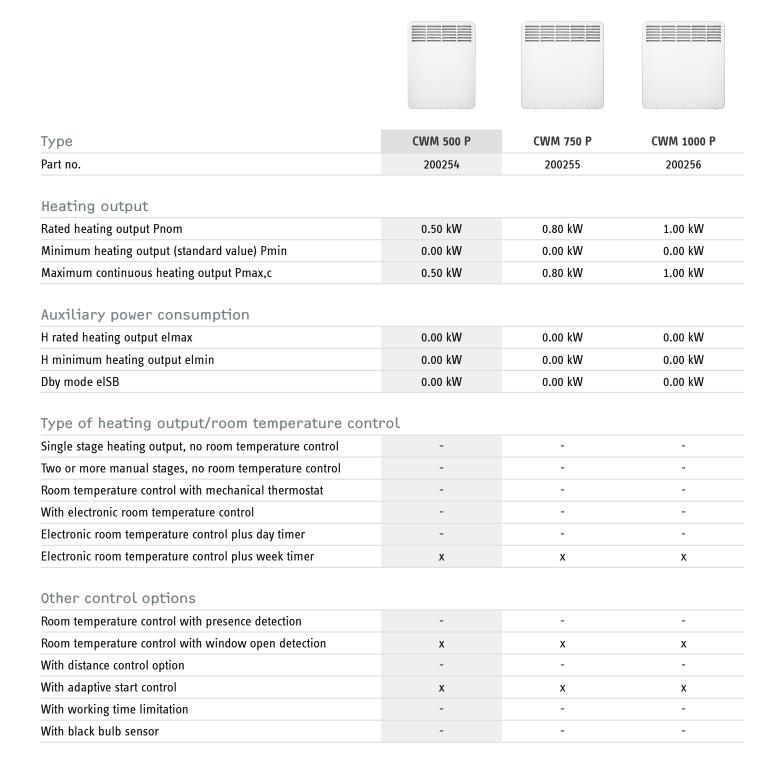

PRODUCT-NO.: 200254

Weekly timer, frost protection and open window detection

Control unit with self-learning capability: automatic calculation of the preheat time in timer mode

ON/OFF switch and overheating protection

| Туре                                                                                                                                                                | CWM 1500 P   | CWM 2000 P  | CWM 2500 P       |
|---------------------------------------------------------------------------------------------------------------------------------------------------------------------|--------------|-------------|------------------|
| Part no.                                                                                                                                                            | 200257       | 200258      | 200259           |
| Heating output                                                                                                                                                      |              |             |                  |
| Rated heating output Pnom                                                                                                                                           | 1.50 kW      | 2.00 kW     | 2.50 kW          |
| Minimum heating output (standard value) Pmin                                                                                                                        | 0.00 kW      | 0.00 kW     | 0.00 kW          |
| Maximum continuous heating output Pmax,c                                                                                                                            | 1.50 kW      | 2.00 kW     | 2.50 kW          |
| Auxiliary power consumption                                                                                                                                         |              |             |                  |
| H rated heating output elmax                                                                                                                                        | 0.00 kW      | 0.00 kW     | 0.00 kW          |
| H minimum heating output elmin                                                                                                                                      | 0.00 kW      | 0.00 kW     | 0.00 kW          |
| Dby mode eISB                                                                                                                                                       | 0.00 kW      | 0.00 kW     | 0.00 kW          |
| Single stage heating output, no room temperature control Two or more manual stages, no room temperature control Room temperature control with mechanical thermostat | -            | -           | -                |
| With electronic room temperature control                                                                                                                            | <u>-</u>     | <u>-</u>    | -                |
| Electronic room temperature control plus day timer Electronic room temperature control plus week timer                                                              | x            | X           | X                |
|                                                                                                                                                                     |              |             |                  |
| Other control options                                                                                                                                               |              |             |                  |
| Other control options Room temperature control with presence detection                                                                                              | <del>-</del> | -           | -                |
| ·                                                                                                                                                                   | -<br>x       | -<br>X      | -<br>X           |
| Room temperature control with presence detection                                                                                                                    |              | -<br>X<br>- | -<br>X<br>-      |
| Room temperature control with presence detection Room temperature control with window open detection                                                                | х            |             | -<br>X<br>-<br>X |
| Room temperature control with presence detection Room temperature control with window open detection With distance control option                                   | X<br>-       | -           | -                |

| Heating output Rated heating output Pnom 3 Minimum heating output (standard value) Pmin 0 Maximum continuous heating output Pmax,c 3  Auxiliary power consumption H rated heating output elmax 0 H minimum heating output elmin 0                                                                                                                                                                                                                                                                                                                                                                                                                                                                                                                                                                  | VM 3000 P |
|----------------------------------------------------------------------------------------------------------------------------------------------------------------------------------------------------------------------------------------------------------------------------------------------------------------------------------------------------------------------------------------------------------------------------------------------------------------------------------------------------------------------------------------------------------------------------------------------------------------------------------------------------------------------------------------------------------------------------------------------------------------------------------------------------|-----------|
| Rated heating output Pnom  Minimum heating output (standard value) Pmin  Maximum continuous heating output Pmax,c  Auxiliary power consumption  H rated heating output elmax  H minimum heating output elmin  Oby mode elSB  O  Type of heating output/room temperature control  Single stage heating output, no room temperature control  Two or more manual stages, no room temperature control  Room temperature control with mechanical thermostat  With electronic room temperature control  Electronic room temperature control plus day timer  Electronic room temperature control plus week timer  Other control options  Room temperature control with presence detection  Room temperature control with window open detection  With distance control option  With adaptive start control | 200260    |
| Rated heating output Pnom  Minimum heating output (standard value) Pmin  Maximum continuous heating output Pmax,c  Auxiliary power consumption  H rated heating output elmax  H minimum heating output elmin  Oby mode elSB  O  Type of heating output/room temperature control  Single stage heating output, no room temperature control  Two or more manual stages, no room temperature control  Room temperature control with mechanical thermostat  With electronic room temperature control  Electronic room temperature control plus day timer  Electronic room temperature control plus week timer  Other control options  Room temperature control with presence detection  Room temperature control with window open detection  With distance control option  With adaptive start control |           |
| Minimum heating output (standard value) Pmin  Maximum continuous heating output Pmax,c  Auxiliary power consumption  H rated heating output elmax  H minimum heating output elmin  Oby mode elSB  Type of heating output/room temperature control  Single stage heating output, no room temperature control  Two or more manual stages, no room temperature control  Room temperature control with mechanical thermostat  With electronic room temperature control  Electronic room temperature control plus day timer  Electronic room temperature control plus week timer  Other control options  Room temperature control with presence detection  Room temperature control with window open detection  With distance control option  With adaptive start control                               |           |
| Maximum continuous heating output Pmax,c  Auxiliary power consumption  H rated heating output elmax  Obly mode elSB  Type of heating output/room temperature control  Single stage heating output, no room temperature control  Two or more manual stages, no room temperature control  Room temperature control with mechanical thermostat  With electronic room temperature control  Electronic room temperature control plus day timer  Electronic room temperature control plus week timer  Other control options  Room temperature control with presence detection  With distance control option  With adaptive start control                                                                                                                                                                 | 3.00 kW   |
| Auxiliary power consumption  H rated heating output elmax  Other more manual stages, no room temperature control  Room temperature control with mechanical thermostat  With electronic room temperature control plus day timer  Electronic room temperature control plus week timer  Other control options  Room temperature control with presence detection  Room temperature control with window open detection  With adaptive start control  With adaptive start control                                                                                                                                                                                                                                                                                                                        | 0.00 kW   |
| H rated heating output elmax  H minimum heating output elmin  Obly mode elSB  O  Type of heating output/room temperature control  Single stage heating output, no room temperature control  Two or more manual stages, no room temperature control  Room temperature control with mechanical thermostat  With electronic room temperature control  Electronic room temperature control plus day timer  Electronic room temperature control plus week timer  Other control options  Room temperature control with presence detection  With distance control option  With adaptive start control                                                                                                                                                                                                     | 3.00 kW   |
| H rated heating output elmax  H minimum heating output elmin  Obly mode elSB  O  Type of heating output/room temperature control  Single stage heating output, no room temperature control  Two or more manual stages, no room temperature control  Room temperature control with mechanical thermostat  With electronic room temperature control  Electronic room temperature control plus day timer  Electronic room temperature control plus week timer  Other control options  Room temperature control with presence detection  With distance control option  With adaptive start control                                                                                                                                                                                                     |           |
| H minimum heating output elmin  Obly mode elSB  OType of heating output/room temperature control  Single stage heating output, no room temperature control  Two or more manual stages, no room temperature control  Room temperature control with mechanical thermostat  With electronic room temperature control  Electronic room temperature control plus day timer  Electronic room temperature control plus week timer  Other control options  Room temperature control with presence detection  With distance control option  With adaptive start control                                                                                                                                                                                                                                     |           |
| Dby mode eISB  Type of heating output/room temperature control  Single stage heating output, no room temperature control  Two or more manual stages, no room temperature control  Room temperature control with mechanical thermostat  With electronic room temperature control  Electronic room temperature control plus day timer  Electronic room temperature control plus week timer  Other control options  Room temperature control with presence detection  With distance control option  With adaptive start control                                                                                                                                                                                                                                                                       | 0.00 kW   |
| Type of heating output/room temperature control  Single stage heating output, no room temperature control  Two or more manual stages, no room temperature control  Room temperature control with mechanical thermostat  With electronic room temperature control  Electronic room temperature control plus day timer  Electronic room temperature control plus week timer  Other control options  Room temperature control with presence detection  With distance control option  With adaptive start control                                                                                                                                                                                                                                                                                      | 0.00 kW   |
| Single stage heating output, no room temperature control Two or more manual stages, no room temperature control Room temperature control with mechanical thermostat With electronic room temperature control Electronic room temperature control plus day timer Electronic room temperature control plus week timer Other control options Room temperature control with presence detection With distance control option With adaptive start control                                                                                                                                                                                                                                                                                                                                                | 0.00 kW   |
| Two or more manual stages, no room temperature control Room temperature control with mechanical thermostat With electronic room temperature control Electronic room temperature control plus day timer Electronic room temperature control plus week timer Other control options Room temperature control with presence detection With distance control option With adaptive start control                                                                                                                                                                                                                                                                                                                                                                                                         |           |
| Room temperature control with mechanical thermostat  With electronic room temperature control  Electronic room temperature control plus day timer  Electronic room temperature control plus week timer  Other control options  Room temperature control with presence detection  Room temperature control with window open detection  With distance control option  With adaptive start control                                                                                                                                                                                                                                                                                                                                                                                                    | -         |
| With electronic room temperature control  Electronic room temperature control plus day timer  Electronic room temperature control plus week timer  Other control options  Room temperature control with presence detection  Room temperature control with window open detection  With distance control option  With adaptive start control                                                                                                                                                                                                                                                                                                                                                                                                                                                         | -         |
| Electronic room temperature control plus day timer  Electronic room temperature control plus week timer  Other control options  Room temperature control with presence detection  Room temperature control with window open detection  With distance control option  With adaptive start control                                                                                                                                                                                                                                                                                                                                                                                                                                                                                                   | -         |
| Other control options Room temperature control with presence detection Room temperature control with window open detection With distance control option With adaptive start control                                                                                                                                                                                                                                                                                                                                                                                                                                                                                                                                                                                                                | -         |
| Other control options Room temperature control with presence detection Room temperature control with window open detection With distance control option With adaptive start control                                                                                                                                                                                                                                                                                                                                                                                                                                                                                                                                                                                                                | -         |
| Room temperature control with presence detection Room temperature control with window open detection With distance control option With adaptive start control                                                                                                                                                                                                                                                                                                                                                                                                                                                                                                                                                                                                                                      | X         |
| Room temperature control with window open detection With distance control option With adaptive start control                                                                                                                                                                                                                                                                                                                                                                                                                                                                                                                                                                                                                                                                                       |           |
| With distance control option With adaptive start control                                                                                                                                                                                                                                                                                                                                                                                                                                                                                                                                                                                                                                                                                                                                           | -         |
| With adaptive start control                                                                                                                                                                                                                                                                                                                                                                                                                                                                                                                                                                                                                                                                                                                                                                        | Х         |
| ·                                                                                                                                                                                                                                                                                                                                                                                                                                                                                                                                                                                                                                                                                                                                                                                                  | -         |
| Nith working time limitation                                                                                                                                                                                                                                                                                                                                                                                                                                                                                                                                                                                                                                                                                                                                                                       | Х         |
|                                                                                                                                                                                                                                                                                                                                                                                                                                                                                                                                                                                                                                                                                                                                                                                                    | -         |
| With black bulb sensor                                                                                                                                                                                                                                                                                                                                                                                                                                                                                                                                                                                                                                                                                                                                                                             | -         |