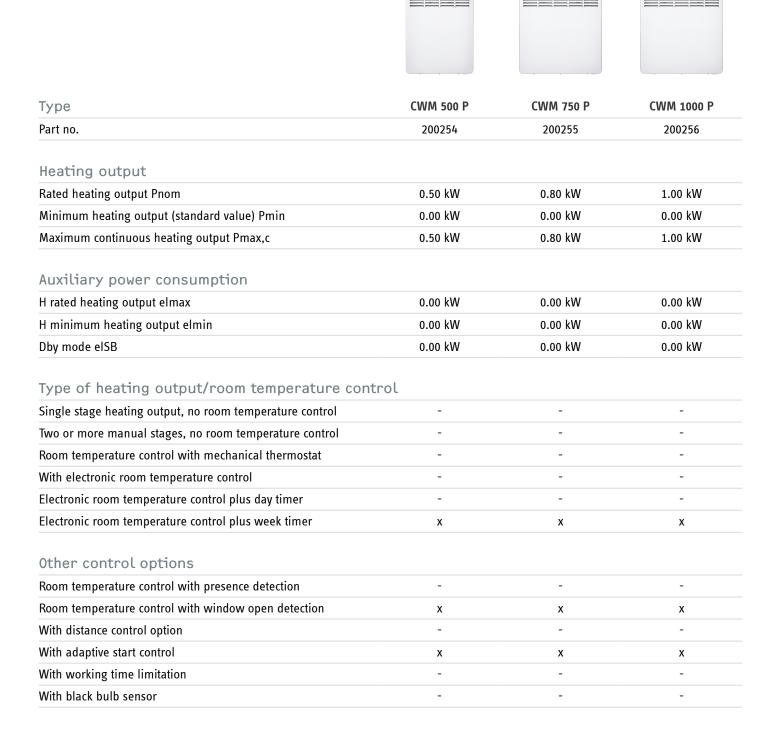

Weekly timer, frost protection and open window detection

Control unit with self-learning capability: automatic calculation of the preheat time in timer mode

ON/OFF switch and overheating protection

| Туре                                                                                                | CWM 1500 P | CWM 2000 P | CWM 2500 P |
|-----------------------------------------------------------------------------------------------------|------------|------------|------------|
| Part no.                                                                                            | 200257     | 200258     | 200259     |
| Heating output                                                                                      |            |            |            |
| Rated heating output Pnom                                                                           | 1.50 kW    | 2.00 kW    | 2.50 kW    |
| Minimum heating output (standard value) Pmin                                                        | 0.00 kW    | 0.00 kW    | 0.00 kW    |
| Maximum continuous heating output Pmax,c                                                            | 1.50 kW    | 2.00 kW    | 2.50 kW    |
| Auxiliary power consumption                                                                         | 1111       |            |            |
| H rated heating output elmax                                                                        | 0.00 kW    | 0.00 kW    | 0.00 kW    |
| H minimum heating output elmin                                                                      | 0.00 kW    | 0.00 kW    | 0.00 kW    |
| Dby mode eISB                                                                                       | 0.00 kW    | 0.00 kW    | 0.00 kW    |
| Type of heating output/room temperature consingle stage heating output, no room temperature control | trol<br>-  | -          | -          |
| Two or more manual stages, no room temperature control                                              | -          | -          | -          |
| Room temperature control with mechanical thermostat                                                 | -          | -          | -          |
| With electronic room temperature control                                                            | -          | -          | -          |
| Electronic room temperature control plus day timer                                                  | -          | -          | -          |
| Electronic room temperature control plus week timer                                                 | х          | х          | X          |
| Other control options                                                                               |            |            |            |
| Room temperature control with presence detection                                                    | -          | -          | -          |
| Room temperature control with window open detection                                                 | х          | Х          | x          |
| With distance control option                                                                        | -          | -          | -          |
| With adaptive start control                                                                         | X          | х          | х          |
| With working time limitation                                                                        | -          | -          | -          |
| With black bulb sensor                                                                              | -          | -          | -          |